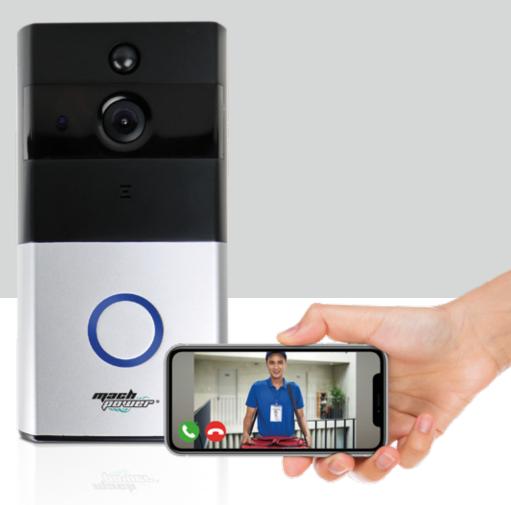

## Battery Video Doorbell Wireless 1080p Smart

SM-BDBW2M-002

| Video        |                                         |
|--------------|-----------------------------------------|
| Sensor       | 1/4 CMOS OV9732                         |
| ISP          | Hisilicon Hi3518E                       |
| Resolution   | 1920x1080p                              |
| Frame rate   | 1920x1080p@25fps                        |
| Lens         | 166° wide-angle                         |
| Night vision | 6pcs Infra-Red LED Lights, IR Range: 6M |
| Туре         | 2-way audio with noise-cancellation     |
| Audio        |                                         |
| Hardware     | One Microphone and one speaker          |
| TF Card Slot | Up to 64 GB                             |
| Storage      |                                         |